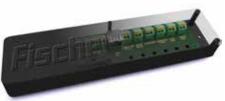

# xControl - Connection Box - Generator (CB-G)

- Easy "Plug & Play" installation with panel and control unit
- Connections for external components
- · Splash protection for connections

- Digital display
- Easy to operate menu structure
- Displays current, voltage, frequency and other performance data
- Multilingual
- Diagnostic and service modes
- Multi-panel applications possible