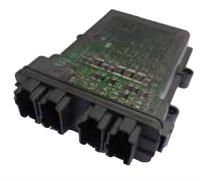

## xControl - Generator Control - Servo (GC-S)

- Powerful, centralised generator control unit
- Easy to install and IP67 housing
- Automatic integration with connection box and panel
- One control for both 12V and 24V start systems
- Connects to other external communication systems via expansion modules
- 100% temperature control