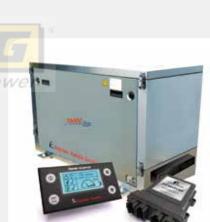

# xControl — more than just a generator control

Innovative, flexible and reliable – these are the attributes of the new "xControl" generator control from Fischer Panda.

This digital control replaces the current VCS control and the P6+ panel on Fischer Panda asynchronous generators. These generators are renowned worldwide and have been in use for operation for twenty-five years.

The "xControl" comprises of three main components which are connected together using quick-connection plugs. These are the digital panel, a connection box on the generator and the actual control unit. Through intelligent communication of these three system components, a reliable operation of the generator is ensured.

The "xControl" management system offers a easy to operate system, a modern and simple system architecture and a modern communication interface.

This digital control replaces the current VCS control and the P6+ panel in use on Fischer Panda asynchronous generators