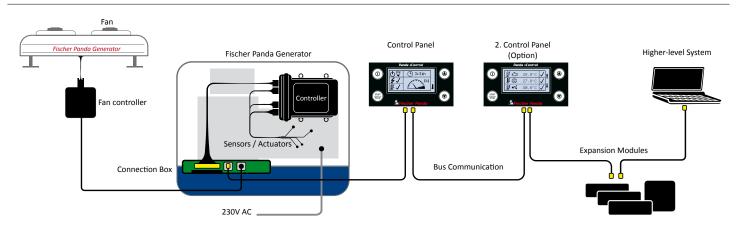

The "xControl" comprises of three main components which are connected together using quick-connection plugs. These are the digital panel, a connection box on the generator and the actual control unit. Through intelligent communication of these three system components, a reliable operation of the generator is ensured.

The "xControl" management system offers a easy to operate system, a modern and simple system architecture and a modern communication interface.

This digital control replaces the current VCS control and the P6+ panel in use on Fischer Panda asynchronous generators